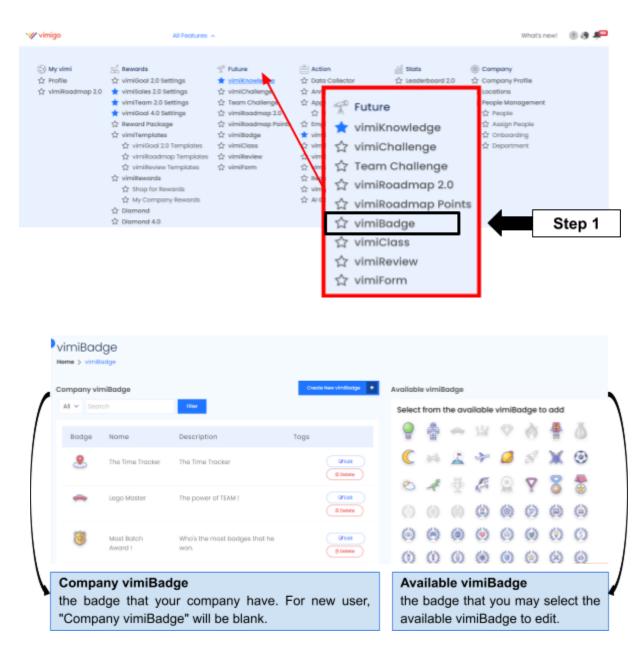

## How to add and edit vimiBadge?

Step 1: Head over to **All Features** Tab at the top of the website 
Under **Future** list, click on **vimiBadge**.

Step 2: Click on the **vimiBadge icon** that you preferred to add to your Company vimiBadge. Fill up the Title and Description. Click Add Badge.

Step 3: Click on **Edit** that you wanted to edit under Company vimiBadge.

|   | vimiBad<br>ome > vimiB | -                |                     |                         |          |         |       |
|---|------------------------|------------------|---------------------|-------------------------|----------|---------|-------|
| C | ompany vir             | niBadge          |                     | Create New vimiliadge 🔶 | Availabl | e vimiB | adge  |
|   | All 🗸 Sear             | ch               | Filter              |                         | Select   | from t  | he av |
|   | Badge                  | Name             | Description         | Tags                    |          | Ŧ       |       |
|   | 8                      | The Time Tracker | The Time Tracker    | tep 3                   | C        | 84      | 2     |
|   | <b>~</b>               | Lego Master      | The power of TEAM ! | (2 Edit                 | 8<br>()  | *       | ₩     |