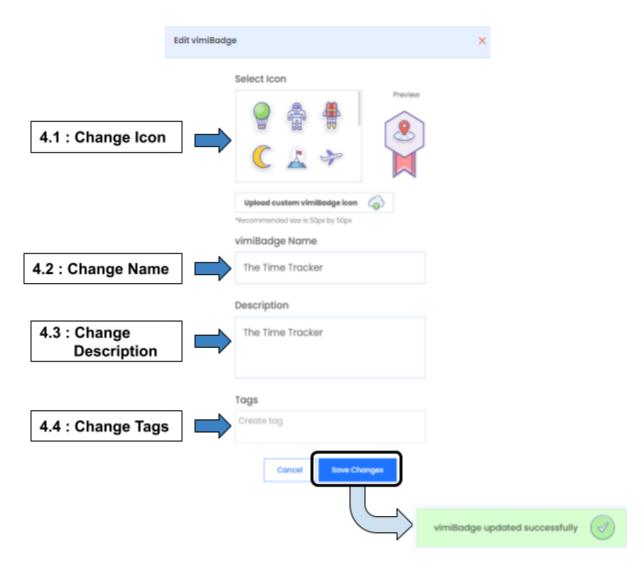

|          |         |       |
|---|------------------------|------------------|---------------------|-------------------------|----------|---------|-------|
| C | ompany vir             | niBadge          |                     | Create New vimiliadge 🔶 | Availabl | e vimiB | adge  |
|   | All 🗸 Sear             | ch               | Filter              |                         | Select   | from t  | he av |
|   | Badge                  | Name             | Description         | Tags                    |          | Ŧ       |       |
|   | 8                      | The Time Tracker | The Time Tracker    | tep 3                   | C        | 84      | 2     |
|   | <b>~</b>               | Lego Master      | The power of TEAM ! | (2 Edit                 | 8<br>()  | *       | ₩     |



Step 4: Edit the detail you wanted to edit.  $\Box$  Click **Save Changes.**