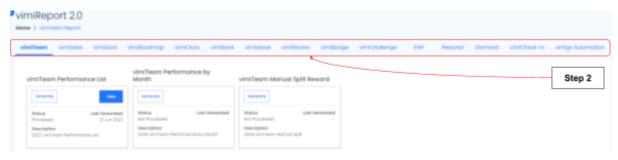

## How to export vimiReport 2.0?

Step 1: Head over to **All Features** Tab at the top of the website 
Under **Stats** list, click on **vimiReport 2.0**.

Step 2: Select the report category you want to view.

| niTeam vimiSale     | s vimiGoal     | vimiRoadmap             | vimiClass    | vimiBank     | vimiLeave     | vimiReview     | vimiBodge |
|---------------------|----------------|-------------------------|--------------|--------------|---------------|----------------|-----------|
| vimiTeam Perform    | ance List      | vimiTeam Pe<br>Month    | rformance by |              | vimiTeam Ma   | anual Split Re | ward      |
| Generate            | View           | Generate                |              |              | Generate      |                |           |
|                     | ·              | 1                       |              | Senerated    | Status        | Last (         | Senerated |
| Status<br>Processed | Last Generated | Status<br>Not Processed | Last         | orenien uneu | Not Processed | Large S        |           |