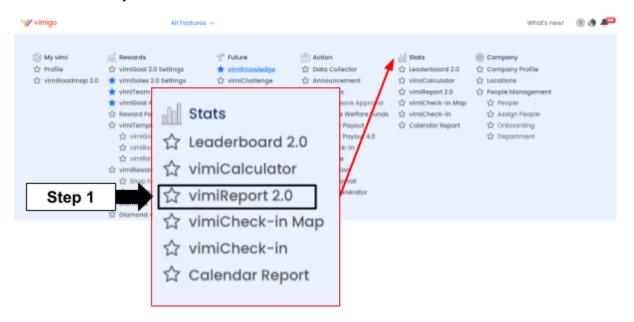

## How to export vimiReport 2.0?

Step 1: Head over to **All Features** Tab at the top of the website 
Under **Stats** list, click on **vimiReport 2.0**.

Step 2: Select the report category you want to view.