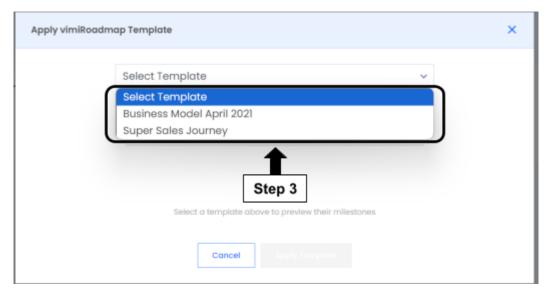

## Step 3: Click on **Load Template** to load the vimiRoadmap template that you have created.

Step 4: Select the vimiRoadmap that you have created.

Step 5: Click on **Apply Template.** 

Step 6: The template has been successfully loaded.