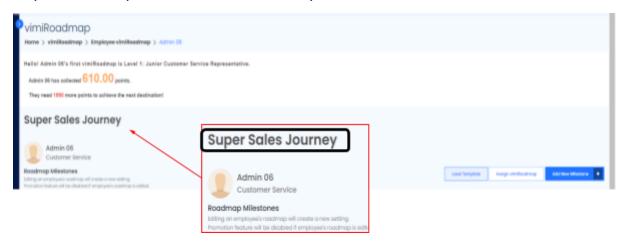

## Step 3: Click on **Load Template** to load the vimiRoadmap template that you have created.

Step 4: Select the vimiRoadmap that you have created.

Step 5: Click on **Apply Template.** 

Step 6: The template has been successfully loaded.

**Note:** If you want to **load a new vimiRoadmap template**, you have to <u>click on the</u> **Remove all** button first.