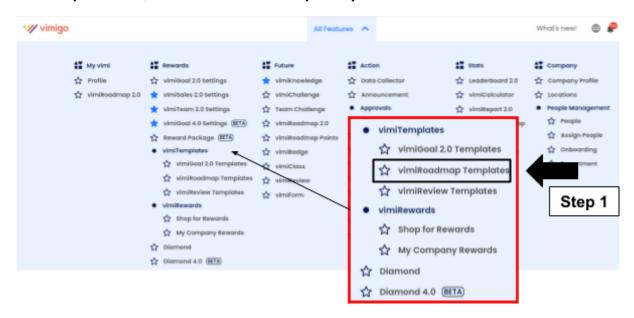

## **How to load vimiRoadmap template?**

Step 1: Head over to **All Features** Tab at the top of the website □ Under **vimiTemplates** list, click on **vimiRoadmap Templates** 

Step 2: Dashboard page  $\square$  Click **See All**  $\square$  Click **View** to see vimiRoadmap for the **particular individual.** 