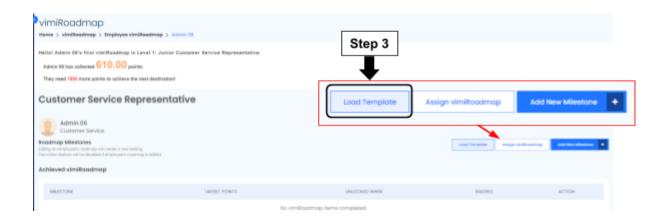

## Step 3: Click on **Load Template** to load the vimiRoadmap template that you have created.

Step 4: Select the vimiRoadmap that you have created.

Step 5: Click on **Apply Template.** 

Step 6: The template has been successfully loaded.