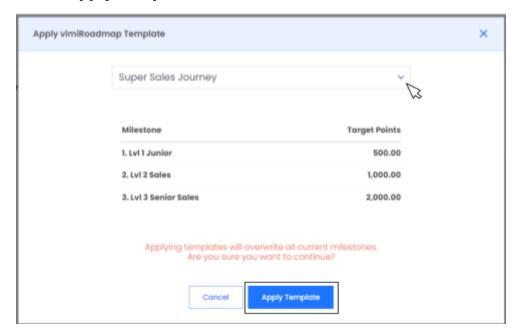

## Step 3: Click on **Load Template** to load the vimiRoadmap template that you have created.

Step 4: Select the vimiRoadmap that you have created.

Step 5: Click on **Apply Template.** 

Step 6: The template has been successfully loaded.