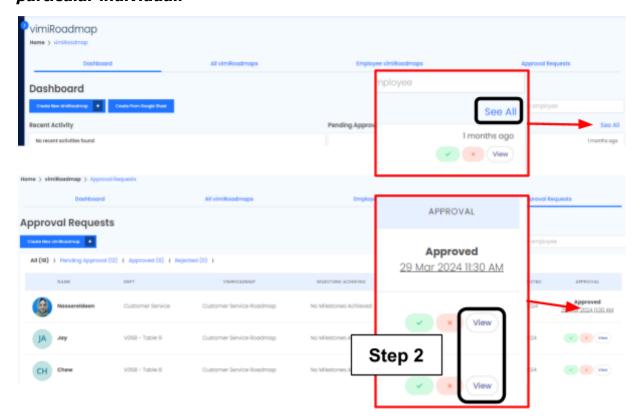

## **How to load vimiRoadmap template?**

Step 1: Head over to **All Features** Tab at the top of the website □ Under **vimiTemplates** list, click on **vimiRoadmap Templates** 

Step 2: Dashboard page  $\square$  Click **See All**  $\square$  Click **View** to see vimiRoadmap for the **particular individual.** 