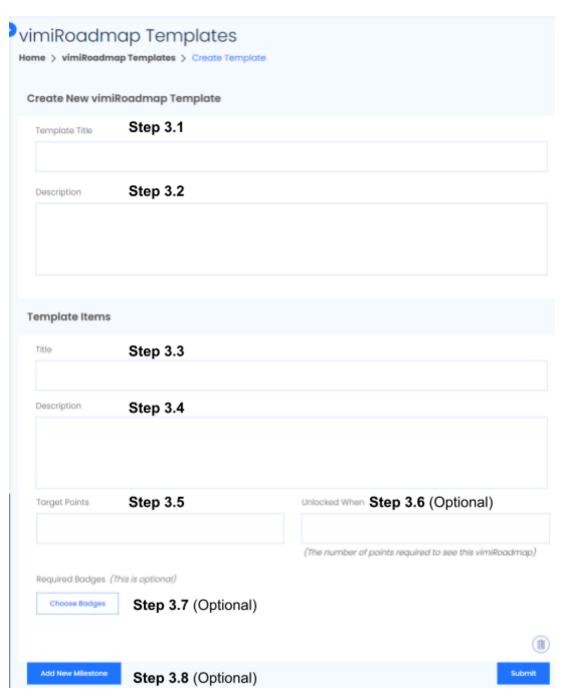

Step 3: Fill in all the details

<sup>\*</sup>Target Points – the points needed for the employee to achieve in order to unlock the level.

<sup>\*</sup>Unlocked When – How many points is required before they can see this level.

<sup>\*</sup>Add New Milestone – Next target or milestone in this template.