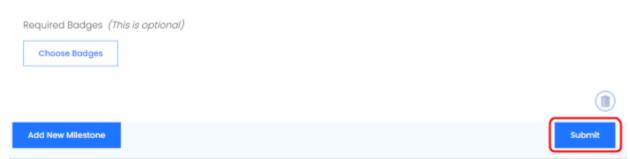

Step 1: Head over to **All Features** Tab at the top of the website □ Under **vimiTemplates** list, click on **vimiRoadmap Templates**.



Step 2: Click **Add new template.** 



Step 3: Fill in all the details



<sup>\*</sup>Target Points – the points needed for the employee to achieve in order to unlock the level.

## **Check Point**

Once the employee reaches the point, the system will automatically move the employee to the next level. If you ticked on the checkpoint box, the system will stop the process from automatically escalating employees and requires approval from HR or employer.

<sup>\*</sup>Unlocked When – How many points is required before they can see this level.

<sup>\*</sup>Add New Milestone – Next target or milestone in this template.

## Step 4: Click on **Submit.**