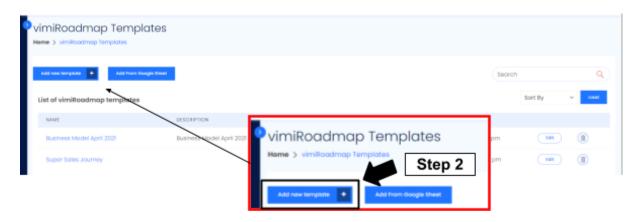

## **How to set up vimiRoadmap template?**

Step 1: Head over to **All Features** Tab at the top of the website □ Under **vimiTemplates** list, click on **vimiRoadmap Templates**.

Step 2: Click **Add new template.** 