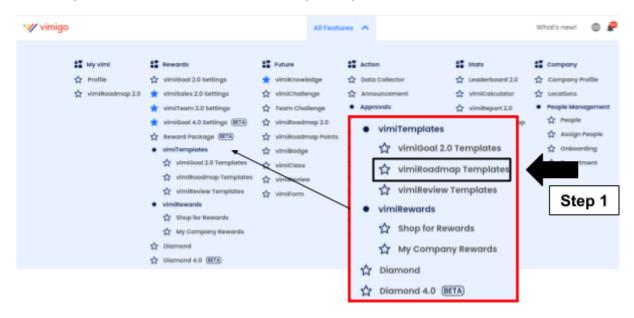

## **How to set up vimiRoadmap template?**

Step 1: Head over to **All Features** Tab at the top of the website □ Under **vimiTemplates** list, click on **vimiRoadmap Templates**.

Step 2: Click **Add new template.** 