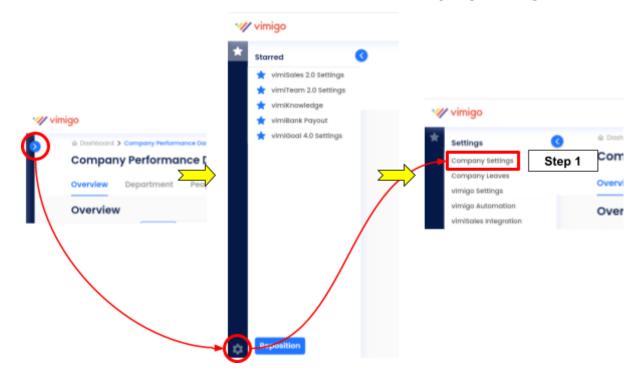

# How to set working times in vimigo?

Step 1: Click **Side Menu Icon b** at the upper left, then click on **Setting Icon b** at the bottom left of the side menu bar. Next, click on **Company Settings.** 