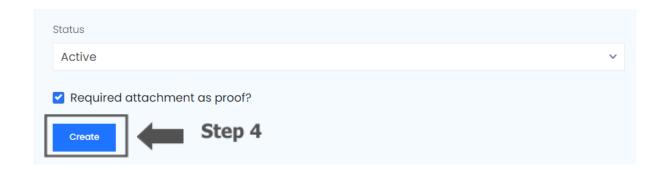

Step 3: Fill in the details of vimiChallenge.

Step 4: Click **Create** after done.