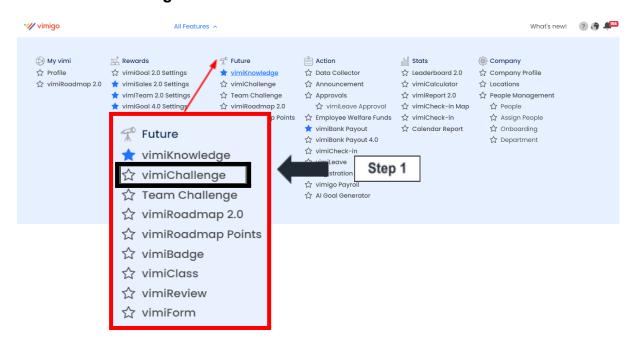

## **How to create a new vimiChallenge?**

Step 1: Head over to **All Features** Tab at the top of the website □ Under **Future** list, click on **vimiChallenge**.

Step 2: Click on **Add vimiChallenge.** 