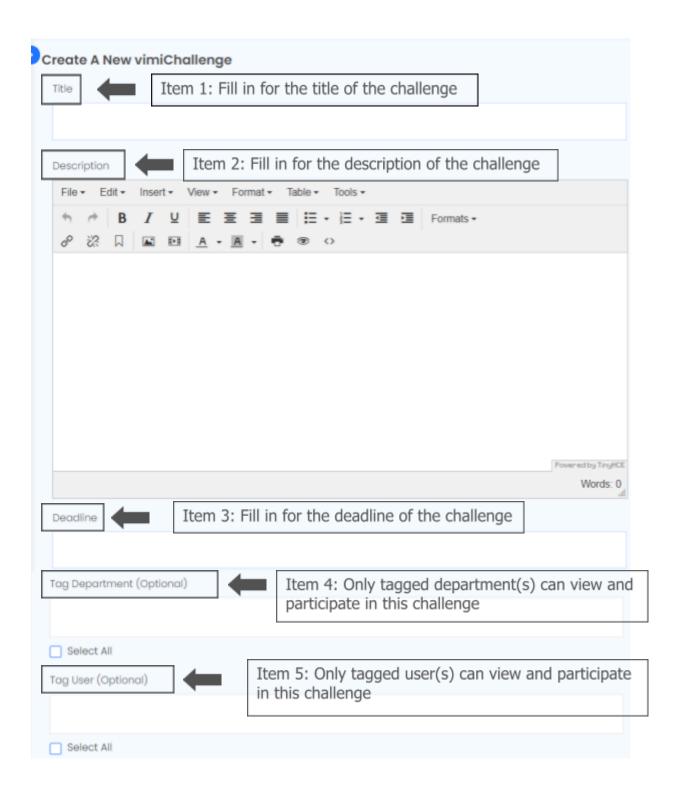

Step 3: Fill in the details of vimiChallenge.

Step 4: Click **Create** after done.