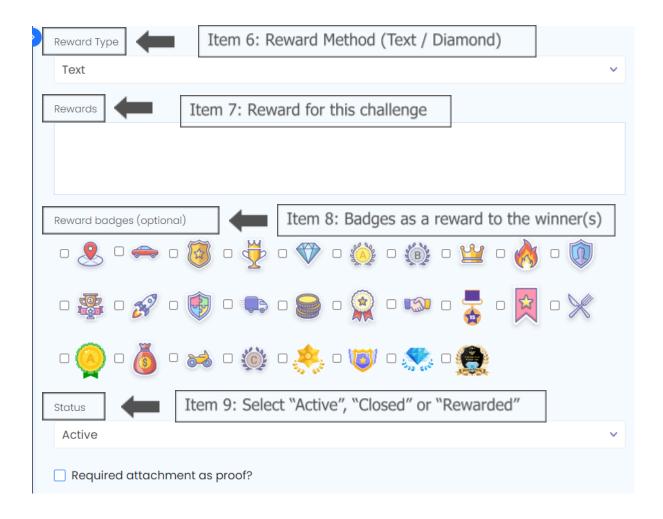

Step 3: Fill in the details of vimiChallenge.

Step 4: Click **Create** after done.