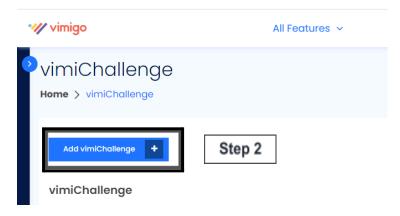

## **How to create a new vimiChallenge?**

Step 1: Head over to **All Features** Tab at the top of the website □ Under **Future** list, click on **vimiChallenge**.

Step 2: Click on **Add vimiChallenge.** 